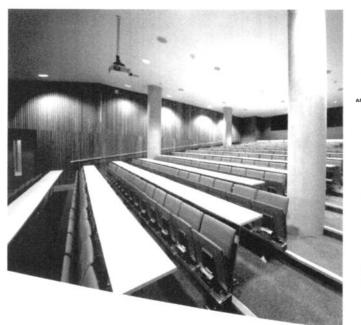

The DCC2003SM surface mounted H.E door closer has an opening force (0-30°) less than 30N when fitted to a minimum width door of 753mm, and has an opening force (30-60°) less than 22.5N when fitted to a minimum width door of 569mm tested in laboratory conditions. Therefore the suitable width of door for the DCC2003SM surface mounted H.E door closer fixed in the above fixing position is 753mm. (Power trace taken at 0 cycles).

Efficiency %:

120

Max Opening 0°- 30° (Nm):

Max Opening 30°- 60° (Nm): 12.8 Max Closing 4° - 0° (Nm):

150

The DCC2024SM/36 surface mounted H.E door closer has an opening force (0-30°) less than 30N when fitted to a minimum width door of 753mm, and has an opening force (30-60°) less than 22.5N when fitted to a minimum width door of 569mm tested in laboratory conditions. Therefore the suitable width of door for the DCC2024SM/36 surface mounted H.E door closer fixed in the above fixing position is 753mm.