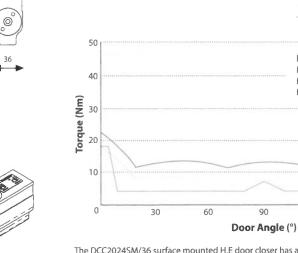

Surface Mounted H.E Door Closer Variable Power Size 2-4

The Home of Quality Architectural Ironmongery

Max Closing Moment (EN) Opening Moment **Closing Moment** 

Min Closing Moment (EN)

79.8

22.6

18.0

180

Efficiency %:

120

Max Opening 0°- 30° (Nm):

Max Opening 30°- 60° (Nm): 12.8 Max Closing 4° - 0° (Nm):

150

The DCC2024SM/36 surface mounted H.E door closer has an opening force (0-30°) less than 30N when fitted to a minimum width door of 753mm, and has an opening force (30-60°) less than 22.5N when fitted to a minimum width door of 569mm tested in laboratory conditions. Therefore the suitable width of door for the DCC2024SM/36 surface mounted H.E door closer fixed in the above fixing position is 753mm.