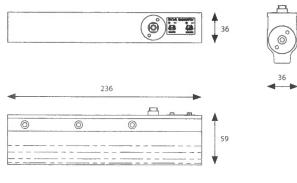

## DCC2003SM

Surface Mounted Slim Door Closer Fixed Power Size 3

Max Closing Moment (EN) Opening Moment Closing Moment Min Closing Moment (EN) 50 Efficiency %: Max Opening 0°- 4° (Nm): Max Opening 0°- 60° (Nm): Max Closing 4° - 0° (Nm): 77.9 28.3 40 28.3 22.0 Torque (Nm) 30 20 10 0 30 60 90 120 150 180 Door Angle (°)

Surface Mounted H.E Door Closer Variable Power Size 2-4

The Home of Quality Architectural Ironmongery

Max Closing Moment (EN) Opening Moment **Closing Moment** 

Min Closing Moment (EN)

79.8

22.6

18.0

180