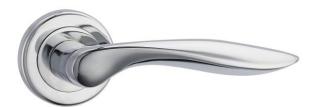

## **Product Datasheet**

Salina PC

Solid designer lever handle with 50x10mm spring rose.

Spilt spindle fixing for optimum grip, and 120mm long spindle to suit door thicknesses up to 60mm.

Complete with back to back roses fixing