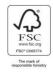

Thickness: 44 mm.

Glass opening option: wood or coated profiles, fireproof glass and intumescent strip, features as per performed test.

Available in models from the Essential, Exclusive and Classic ranges.

#### FRAME

Plywood, chipboard or wood fibre (MDF) jamb, features according to EN 13986.

Plywood, chipboard or wood fibre (MDF) architrave.

Intumescent seals and strips with specifications according to performed test.

Rubber seal.