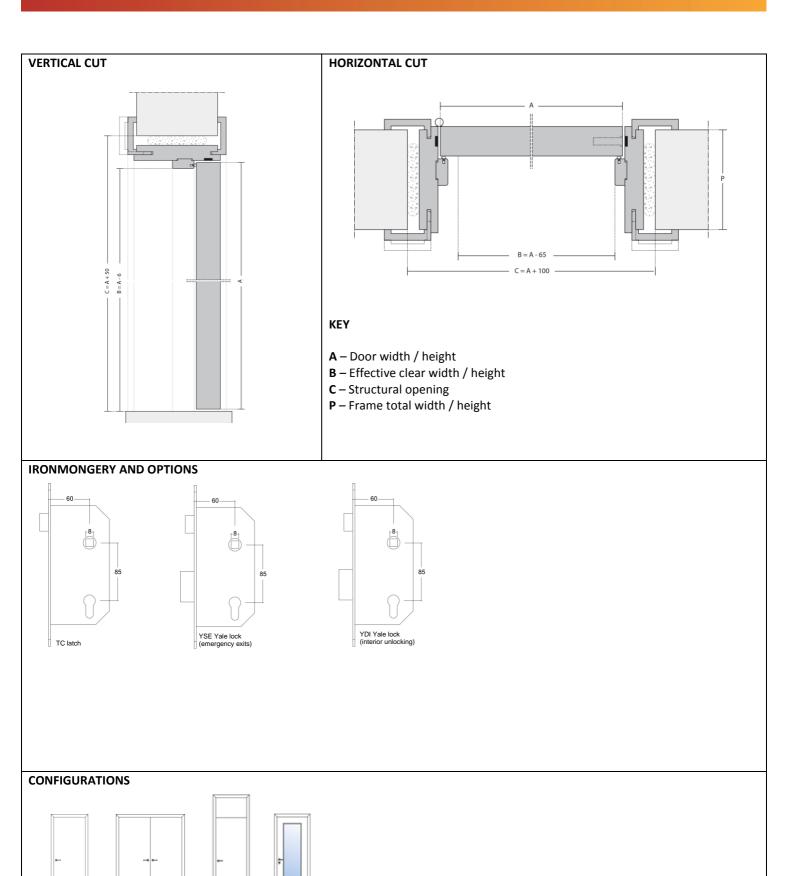

## **IRONMONGERY & OTHERS**

Stainless steel CE marked lock.

4" stainless steel CE marked hinges.

## **OPTIONS**

Stainless steel CE marked Yale ISE lock for emergency exits.

Stainless steel CE marked Yale IDI lock with interior unlocking.

Opening for electronic lock.

Visible or invisible door closer.

Invisible hinges.

Automatic drop seal.

Eye viewer.

Anti panic bar.

Intumescent anti smoke seal.

FD30

**ANTI SMOKE** 

2,1 W/m<sup>2</sup> K

Notes: As we are constantly improving our product range, we reserve the right to make changes without prior notice.