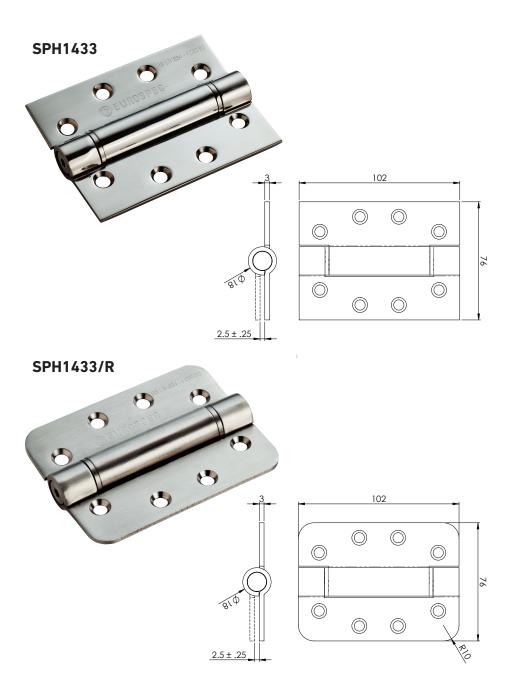

STAINLESS STEEL ADJUSTABLE SELF CLOSING SPRING HINGE 4" x 3"

**SPH1433** 102 x 76 x 3mm

**SPH1433/R** 102 x 76 x 3mm

- Radius and Square Options
- Single Action Helical Spring Hinge
- 3 Pack

**Merchant Packs:** 